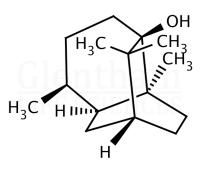

## **Product Specification**

| Patchouli alcohol                 |
|-----------------------------------|
| GY4475                            |
| 5986-55-0                         |
| 222.37                            |
| C <sub>15</sub> H <sub>26</sub> O |
|                                   |
|                                   |